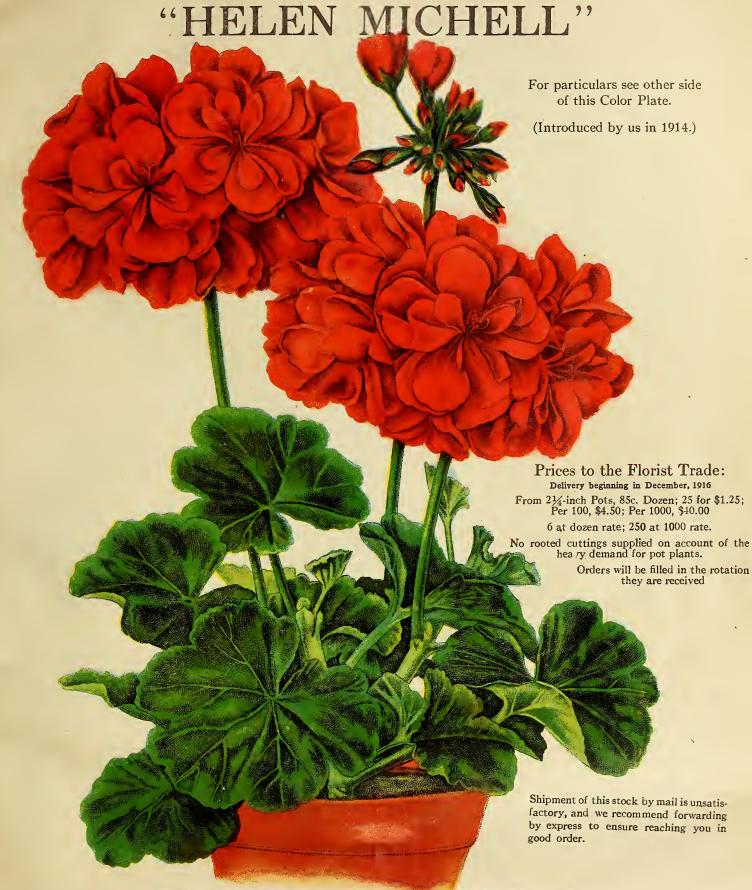

es. They flower profusely in pots in the house during winter, or if grown in frames in spring. A Carnation temperature suits them best, and, on account of being a novelty, should bring a fancy price in pots or pans.

|                              | Doz.   | 100    | 1000   |
|------------------------------|--------|--------|--------|
| Double Turkish, mixed colors | \$о.то | \$0.65 | \$5.50 |
| Double Persian, mixed colors | 10     | .65    | 5.50   |
| Double French, mixed colors  |        | .60    | 4.50   |

### SCILLAS (Squills)

### **SNOWDROPS**

### STERNBERGIA (Autumn Daffodil)

### **SPARAXIS**

Flowers on long, graceful stems, somewhat like the Ixia; attractive for indoor blooming.

Doz. 100 1000

Mixed Colors .....\$0.10 \$0.55 \$4.50

# The Wonderful Scarlet Bedding Geranium



SEE BACK OF THIS COLOR PLATE FOR PRICES OF OTHER GERANIUMS

### The Wonderful Scarlet Geranium "Helen Michell"



Section of one of our greenhouses, showing a quantity of the stock plants of Geranium "Helen Michell". This photograph was taken in March, which will convey some idea of the early and free-flowering characteristics of this splendid variety.

"HELEN MICHELL" IS SEMI-DOUBLE, OF THE CLEAREST POSSIBLE SHADE OF SCARLET, IS EARLY IN BLOOM, AND FLOWERS VERY FREELY DURING THE ENTIRE SEASON

It grows compact medium dwarf, with lustrous green foliage and throws up gigantic flower-heads very freely. We claim it to have the largest flower-heads of any of the Bedding Geraniums. The individual blooms frequently measure  $2\frac{1}{2}$  inches across. It is a common occurrence that a single